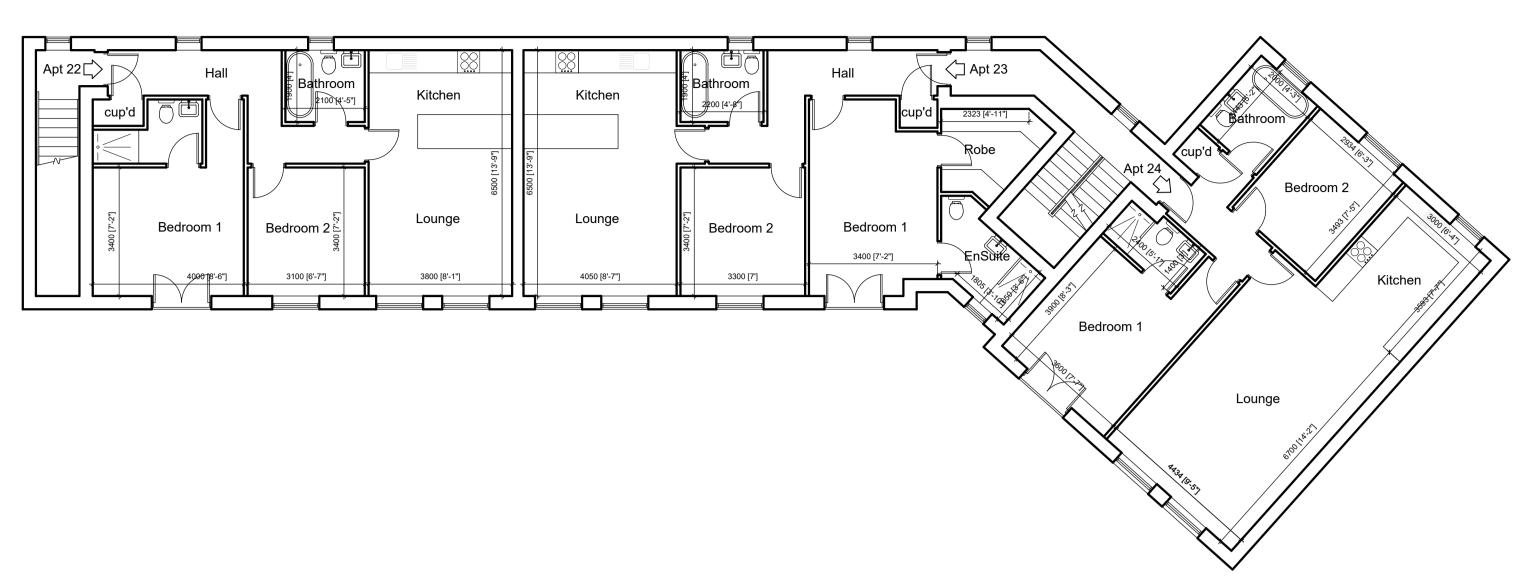

UNITS 5&6 SECOND FLOOR PLAN - 1:100 AS PROPOSED

UNITS 5&6 FIRST FLOOR PLAN - 1:100 AS PROPOSED

Bedroom 2 🖺

| Net Accomodation Schedule:                               |                                                                                       |                                                                                                                |                |                                                                                                                                            |                 |             |            |   |  |
|----------------------------------------------------------|---------------------------------------------------------------------------------------|----------------------------------------------------------------------------------------------------------------|----------------|--------------------------------------------------------------------------------------------------------------------------------------------|-----------------|-------------|------------|---|--|
| COMMERCIAL Unit 1 Coop 418sqm / 4500sqft                 |                                                                                       |                                                                                                                |                |                                                                                                                                            |                 |             |            |   |  |
| Unit 2<br>Unit 3<br>Unit 4<br>Unit 5<br>Unit 6           | Commercial Unit<br>Commercial Unit<br>2 Storey Commercial<br>Commercial<br>Commercial | 189sqm / 2034sqft<br>196sqm / 2110sqft<br>279sqm / 3003sqft<br>186sqm / 2000sqft<br>84sqm / 904sqft            |                |                                                                                                                                            |                 |             |            | _ |  |
| RESIDENTIAL                                              |                                                                                       |                                                                                                                | PROJECT:       | PROJECT: UNITS 5&6                                                                                                                         |                 |             |            |   |  |
| Apt 1<br>Apt 2<br>Apt 3<br>Apt 4                         | 2 Bed<br>2 Bed<br>2 Bed<br>1 Bed                                                      | 64sqm / 689sqft<br>89sqm / 958sqft<br>61sqm / 657sqft<br>45sqm / 484sqft                                       | H              | HANZARD DRIVE                                                                                                                              |                 |             |            |   |  |
| Apt 5<br>Apt 6<br>Apt 7<br>Apt 8<br>Apt 9<br>Apt 10      | 1 Bed<br>2 Bed<br>2 Bed<br>2 Bed<br>2 Bed<br>1 Bed                                    | 45sqm / 484sqft<br>61sqm / 657sqft<br>64sqm / 689sqft<br>89sqm / 958sqft<br>61sqm / 657sqft<br>45sqm / 484sqft | TITLE: F       | PROPOSED PLANS                                                                                                                             |                 |             |            |   |  |
| Apt 10                                                   | 1 Bed                                                                                 | 45sqm / 484sqft                                                                                                | ORIGINATOR:    | ORIGINATOR: SCALE:                                                                                                                         |                 | SHEET SIZE: | DATE:      |   |  |
| Apt 12                                                   | 2 Bed                                                                                 | 61sqm / 657sqft                                                                                                | CC             | 1:                                                                                                                                         | 100             | A1          | 03.09.2020 | ) |  |
| Apt 13<br>Apt 14<br>Apt 15<br>Apt 16                     | 1 Bed<br>2 Bed<br>2 Bed<br>2 Bed                                                      | 41sqm / 441sqft<br>60sqm / 646sqft<br>54sqm / 581sqft<br>54sqm / 581sqft                                       | PROJECT NUM    |                                                                                                                                            | DRAWING NUMBER: |             | REV.       |   |  |
| Apt 17<br>Apt 18<br>Apt 18<br>Apt 19<br>Apt 20<br>Apt 21 | 2 Bed<br>2 Bed<br>2 Bed<br>2 Bed<br>2 Bed<br>2 Bed<br>2 Bed                           | 54sqm / 581sqft<br>54sqm / 581sqft<br>54sqm / 581sqft<br>65sqm / 700sqft<br>82sqm / 883sqft<br>82sqm / 883sqft |                |                                                                                                                                            | JCA             |             |            |   |  |
| Apt 22<br>Apt 23<br>Apt 24                               | 2 Bed<br>2 Bed<br>2 Bed<br>2 Bed                                                      | 72sqm / 775sqft<br>82sqm / 883sqft<br>82sqm / 883sqft                                                          |                | JCM PROPERTY CONSULTANTS LIMITED  Head Office: JCM - Wynyard Park House, Wynyard Avenue, Wynyard Billingham TS22 5TB  Tel No: 01740 669527 |                 |             |            |   |  |
|                                                          |                                                                                       |                                                                                                                | ©Copyright and | Copyright and all intellectual property rights remain vested in JCM Property Developments Ltd                                              |                 |             |            |   |  |