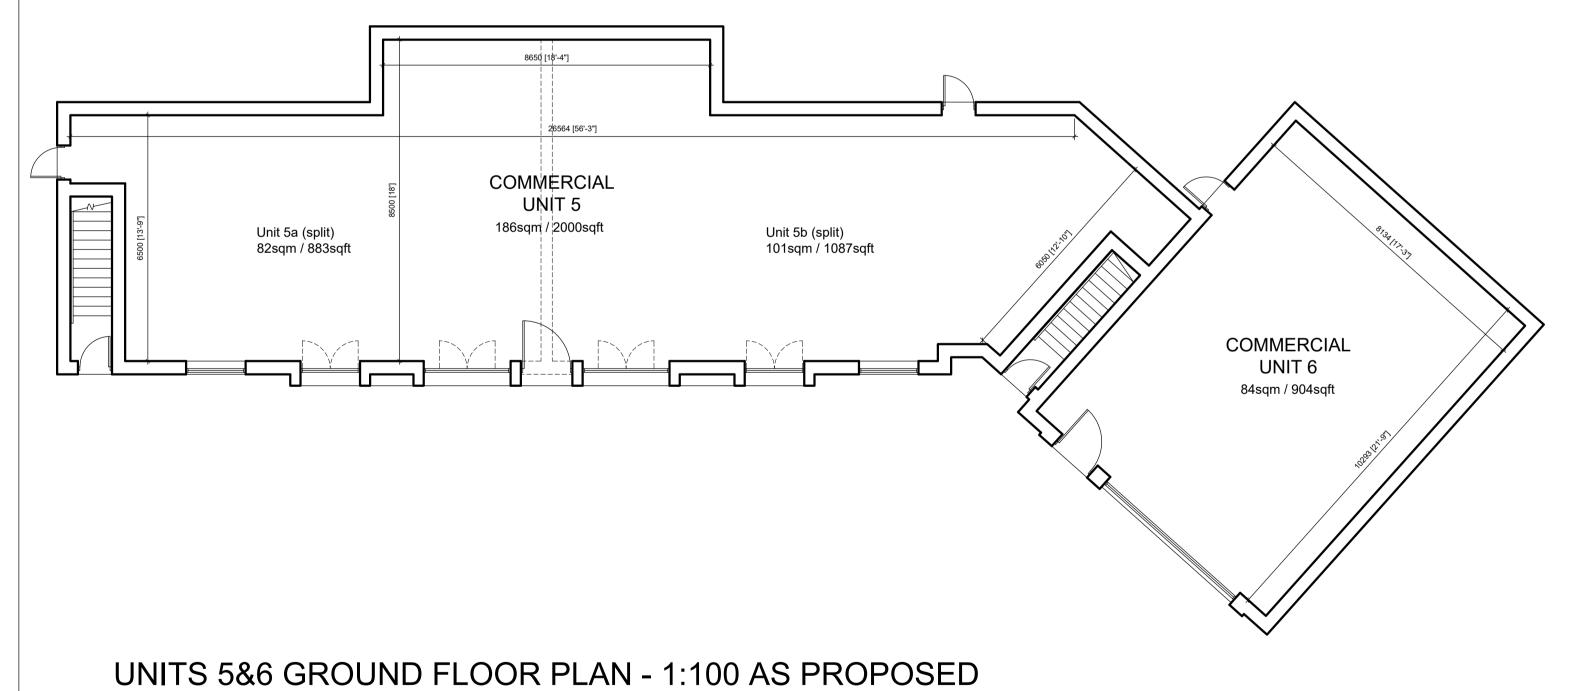

UNITS 5&6 SECOND FLOOR PLAN - 1:100 AS PROPOSED

UNITS 5&6 FIRST FLOOR PLAN - 1:100 AS PROPOSED

Bedroom 2 🖺

| Net Accomodation Schedule:                               |                                                                                       |                                                                                                                |                |                                                                                                                                            |                 |             |            |   |  |
|----------------------------------------------------------|---------------------------------------------------------------------------------------|----------------------------------------------------------------------------------------------------------------|----------------|--------------------------------------------------------------------------------------------------------------------------------------------|-----------------|-------------|------------|---|--|
| COMMERCIAL Unit 1 Coop 418sqm / 4500sqft                 |                                                                                       |                                                                                                                |                |                                                                                                                                            |                 |             |            |   |  |
| Unit 2<br>Unit 3<br>Unit 4<br>Unit 5<br>Unit 6           | Commercial Unit<br>Commercial Unit<br>2 Storey Commercial<br>Commercial<br>Commercial | 189sqm / 2034sqft<br>196sqm / 2110sqft<br>279sqm / 3003sqft<br>186sqm / 2000sqft<br>84sqm / 904sqft            |                |                                                                                                                                            |                 |             |            | _ |  |
| RESIDENTIAL                                              |                                                                                       |                                                                                                                | PROJECT:       | PROJECT: UNITS 5&6                                                                                                                         |                 |             |            |   |  |
| Apt 1<br>Apt 2<br>Apt 3<br>Apt 4                         | 2 Bed<br>2 Bed<br>2 Bed<br>1 Bed                                                      | 64sqm / 689sqft<br>89sqm / 958sqft<br>61sqm / 657sqft<br>45sqm / 484sqft                                       | H              | HANZARD DRIVE                                                                                                                              |                 |             |            |   |  |
| Apt 5<br>Apt 6<br>Apt 7<br>Apt 8<br>Apt 9<br>Apt 10      | 1 Bed<br>2 Bed<br>2 Bed<br>2 Bed<br>2 Bed<br>1 Bed                                    | 45sqm / 484sqft<br>61sqm / 657sqft<br>64sqm / 689sqft<br>89sqm / 958sqft<br>61sqm / 657sqft<br>45sqm / 484sqft | TITLE: F       | PROPOSED PLANS                                                                                                                             |                 |             |            |   |  |
| Apt 10                                                   | 1 Bed                                                                                 | 45sqm / 484sqft                                                                                                | ORIGINATOR:    | ORIGINATOR: SCALE:                                                                                                                         |                 | SHEET SIZE: | DATE:      |   |  |
| Apt 12                                                   | 2 Bed                                                                                 | 61sqm / 657sqft                                                                                                | CC             | 1:                                                                                                                                         | 100             | A1          | 03.09.2020 | ) |  |
| Apt 13<br>Apt 14<br>Apt 15<br>Apt 16                     | 1 Bed<br>2 Bed<br>2 Bed<br>2 Bed                                                      | 41sqm / 441sqft<br>60sqm / 646sqft<br>54sqm / 581sqft<br>54sqm / 581sqft                                       | PROJECT NUM    |                                                                                                                                            | DRAWING NUMBER: |             | REV.       |   |  |
| Apt 17<br>Apt 18<br>Apt 18<br>Apt 19<br>Apt 20<br>Apt 21 | 2 Bed<br>2 Bed<br>2 Bed<br>2 Bed<br>2 Bed<br>2 Bed<br>2 Bed                           | 54sqm / 581sqft<br>54sqm / 581sqft<br>54sqm / 581sqft<br>65sqm / 700sqft<br>82sqm / 883sqft<br>82sqm / 883sqft |                |                                                                                                                                            | JCA             |             |            |   |  |
| Apt 22<br>Apt 23<br>Apt 24                               | 2 Bed<br>2 Bed<br>2 Bed<br>2 Bed                                                      | 72sqm / 775sqft<br>82sqm / 883sqft<br>82sqm / 883sqft                                                          |                | JCM PROPERTY CONSULTANTS LIMITED  Head Office: JCM - Wynyard Park House, Wynyard Avenue, Wynyard Billingham TS22 5TB  Tel No: 01740 669527 |                 |             |            |   |  |
|                                                          |                                                                                       |                                                                                                                | ©Copyright and | Copyright and all intellectual property rights remain vested in JCM Property Developments Ltd                                              |                 |             |            |   |  |